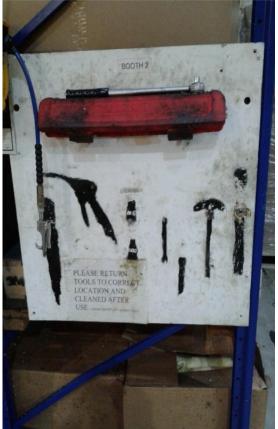

## **Before**

Month /

Year:

| Tools continuously | go missing, not |
|--------------------|-----------------|

Problem observed

used. Associates waste time looking for items.

returned to the correct location when

Very poor quality Tool shadow board. No set standard for the associates to follow when using the tools during a tool change.

Root cause analysis

X 2 professional Tool shadow boards manufactured and delivered. Standard / instruction for use during tool changes is printed on the shadow boards.