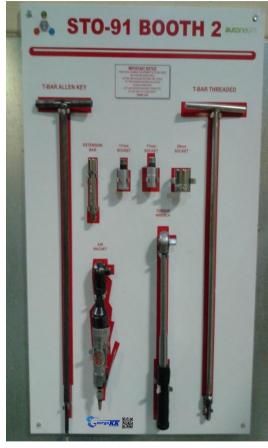

Very poor quality Tool shadow board. No set standard for the associates to follow when using the tools during a tool change.

Root cause analysis

X 2 professional Tool shadow boards manufactured and delivered. Standard / instruction for use during tool changes is printed on the shadow boards.

Taken action

Immediate improvement to the 5s of STO-91 cell.

Result

New shadow boards are very professional looking.

All Tools clearly identified. Associates following the standard and returning tools.