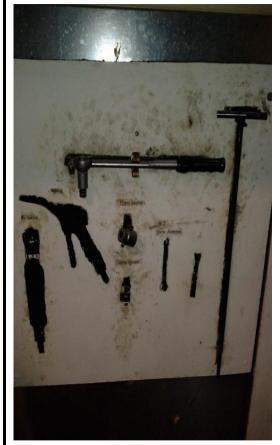

## **Before**

Month /

Year:

| Tools continuously | go missing, not |
|--------------------|-----------------|

Problem observed

used. Associates waste time looking for items.

returned to the correct location when

Very poor quality Tool shadow board. No set standard for the associates to follow when using the tools during a tool change.

Root cause analysis

X 2 professional Tool shadow boards manufactured and delivered. Standard / instruction for use during tool changes is printed on the shadow boards.