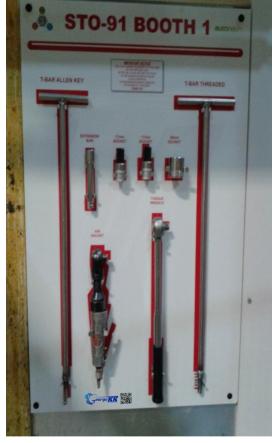

Very poor quality Tool shadow board. No set standard for the associates to follow when using the tools during a tool change.

Root cause analysis

X 2 professional Tool shadow boards manufactured and delivered. Standard / instruction for use during tool changes is printed on the shadow boards.

Taken action

Immediate improvement to the 5s of STO-91 cell.

Result

New shadow boards are very professional looking.

All Tools clearly identified. Associates following the standard and returning tools.