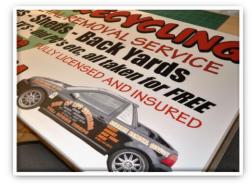

## **CORRUGATED BOARD-CORREX**

## **Product Description/Use**

Correx board is an economic advertisement with a classy approach.

It is a lightweight corrugated plastic material, robust and weatherproof, making a commercial solution for long-term indoor or outdoor display.

It can be mounted on other surfaces, or fixed onto posts. Typical uses of Correx board include estate agents' "To Let" and "For Sale" signs, but also any advertisement of your preference.

Correx board's neutral pH and flat surfaces make it ideal for digitally printed vinyl application, laminated to ensure a that your design remains clear and sharp for a long time.