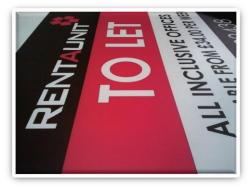

## **CORRUGATED BOARD-CORREX**

## **Product Description/Use**

Correx board is an economic advertisement with a classy approach.

It is a lightweight corrugated plastic material, robust and weatherproof, making a commercial solution for long-term indoor or outdoor display.

It can be mounted on other surfaces, or fixed onto posts. Typical uses of Correx board include estate agents' "To Let" and "For Sale" signs, but also any advertisement of your preference.

Correx board's neutral pH and flat surfaces make it ideal for digitally printed vinyl application, laminated to ensure a that your design remains clear and sharp for a long time.